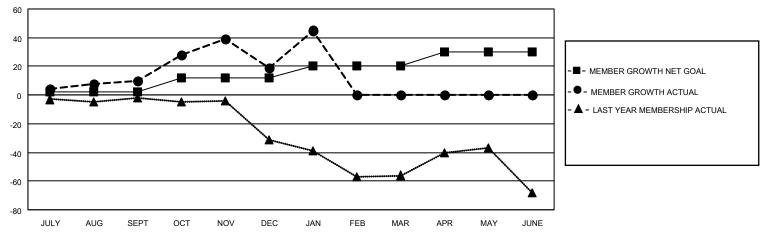

### GOALS AND ACTUAL MEMBERS CUMULATIVE

| DROPPED CLUBS: 1 |    | 19 CLUBS OF 47 ADDED 1 OR<br>MORE NEW MEMBERS | GENDER DISTRIBUTION                |                              |  |
|------------------|----|-----------------------------------------------|------------------------------------|------------------------------|--|
|                  |    |                                               | MALE<br>FEMALE                     | 506 (52.82%)<br>452 (47.18%) |  |
| DROPPED MEMBERS  |    |                                               | NON BINARY<br>PREFER NOT TO ANSWER | 0 (0.00%)<br>0 (0.00%)       |  |
| DECEASED         | 1  |                                               | THE ENTION TO MOWER                | 0 (0.0070)                   |  |
| CLUB CANCELLED   | 13 | CLICK HERE FOR CUMULATIVE                     | TOTAL FAMILY UNIT MEMBERS          | 3 74                         |  |
| OTHER            | 45 | MEMBERSHIP DATA                               |                                    |                              |  |
| TOTAL            | 59 |                                               | FAMILY MEMBERS PAYING HALF DUES 38 |                              |  |
|                  |    |                                               |                                    |                              |  |