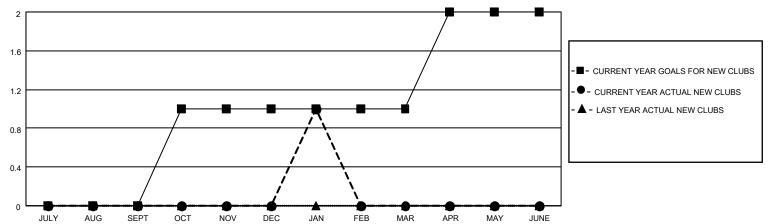

## MONTHLY MEMBERSHIP PROGRESS REPORT

# **LOCATION BRITISH COLUMBIA**

## District 19 A

| Clubs RESULTS FOR 2022-2023 |   |   |   | Members RESULTS FOR 2022-2023 |    |    |    |
|-----------------------------|---|---|---|-------------------------------|----|----|----|
|                             |   |   |   |                               |    |    |    |
| JULY/AUG/SEPT               | 0 | 0 | 0 | JULY/AUG/SEPT                 | 2  | 35 | 24 |
| OCT/NOV/DEC                 | 1 | 0 | 1 | OCT/NOV/DEC                   | 10 | 39 | 30 |
| JAN/FEB/MAR                 | 0 | 1 | 0 | JAN/FEB/MAR                   | 8  | 35 | 5  |
| APR/MAY/JUNE                | 1 | 0 | 0 | APR/MAY/JUNE                  | 10 | 0  | 0  |

### GOALS AND ACTUAL NEW CLUBS CUMULATIVE



### GOALS AND ACTUAL MEMBERS CUMULATIVE



| DROPPED CLUBS: 1 |    | 19 CLUBS OF 47 ADDED 1 OR<br>MORE NEW MEMBERS | GENDER DISTRIBUTION                |                              |  |
|------------------|----|-----------------------------------------------|------------------------------------|------------------------------|--|
|                  |    |                                               | MALE<br>FEMALE                     | 506 (52.82%)<br>452 (47.18%) |  |
| DROPPED MEMBERS  |    |                                               | NON BINARY<br>PREFER NOT TO ANSWER | 0 (0.00%)<br>0 (0.00%)       |  |
| DECEASED         | 1  |                                               | THE ENTION TO MOWER                | 0 (0.0070)                   |  |
| CLUB CANCELLED   | 13 | CLIC